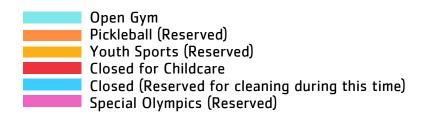

## **BRIGGS GYMNASIUM SCHEDULE**

Effective Aug 12, 2024

|          | Monday                         | Tuesday                        | Wednesday                      | Thursday                       | Friday                         | Saturday                     | Sunday                                         |
|----------|--------------------------------|--------------------------------|--------------------------------|--------------------------------|--------------------------------|------------------------------|------------------------------------------------|
| GYM<br>1 | 5:00am-4:00pm<br><b>OPEN</b>   | 5:00am-4:00pm<br><b>OPEN</b>   | 5:00am-4:00pm<br><b>OPEN</b>   | 5:00am-4:00pm<br><b>OPEN</b>   | 5:00am-4:00pm<br><b>OPEN</b>   |                              |                                                |
|          |                                |                                |                                |                                |                                | 7:00am-4:30pm<br><b>OPEN</b> | 1:00pm-4:30pm<br><b>OPEN</b><br>(Members only) |
|          | 4:00pm-5:00pm<br>CHILDCARE     | 4:00pm-5:00pm<br>CHILDCARE     | 4:00pm-5:00pm<br>CHILDCARE     | 4:00pm-5:00pm<br>CHILDCARE     | 4:00pm-5:00pm<br>CHILDCARE     |                              |                                                |
|          | 5:00pm-8:30pm<br><b>OPEN</b>   | 5:00pm-8:30pm<br><b>OPEN</b>   | 5:00pm-8:30pm<br><b>OPEN</b>   | 5:00pm-8:30pm<br><b>OPEN</b>   | 5:00pm-7:30pm<br><b>OPEN</b>   |                              |                                                |
|          | 8:30pm-9:15pm<br><b>CLOSED</b> | 8:30pm-9:15pm<br><b>CLOSED</b> | 8:30pm-9:15pm<br><b>CLOSED</b> | 8:30pm-9:15pm<br><b>CLOSED</b> | 7:30pm-8:15pm<br><b>CLOSED</b> |                              |                                                |

| <b>GYM 2</b> | Monday                         | Tuesday                        | Wednesday                      | Thursday                       | Friday                         | Saturday                     | Sunday                                  |
|--------------|--------------------------------|--------------------------------|--------------------------------|--------------------------------|--------------------------------|------------------------------|-----------------------------------------|
|              | 5:00am-8:00am<br><b>OPEN</b>   | 5:00am-8:00am<br><b>OPEN</b>   | 5:00am-8:00am<br><b>OPEN</b>   | 5:00am-8:00am<br><b>OPEN</b>   | 5:00am-4:00pm<br><b>OPEN</b>   |                              |                                         |
|              | 8:00am-10:00am<br>PICKLEBALL   | 8:00am-10:00am<br>PICKLEBALL   | 8:00am-10:00am<br>PICKLEBALL   | 8:00am-10:00am<br>PICKLEBALL   |                                | 7:00am-4:30pm<br><b>OPEN</b> |                                         |
|              | 10:00am-4:00pm<br><b>OPEN</b>  | 10:00am-4:00pm<br><b>OPEN</b>  | 10:00am-4:00pm<br><b>OPEN</b>  | 10:00am-4:00pm<br><b>OPEN</b>  |                                |                              | 1:00pm-4:30pm PICKLEBALL (members only) |
|              | 4:00pm-5:00pm<br>CHILDCARE     | 4:00pm-5:00pm<br>CHILDCARE     | 4:00pm-5:00pm<br>CHILDCARE     | 4:00pm-5:00pm<br>CHILDCARE     | 4:00pm-5:00pm<br>CHILDCARE     |                              |                                         |
|              | 5:00pm-8:30pm<br>PICKLEBALL    | 5:00pm-8:30pm<br><b>OPEN</b>   | 5:00pm-8:30pm<br>PICKLEBALL    | 5:00pm-8:30pm<br><b>OPEN</b>   | 5:00pm-7:30pm<br>PICKLEBALL    |                              |                                         |
|              | 8:30pm-9:15pm<br><b>CLOSED</b> | 8:30pm-9:15pm<br><b>CLOSED</b> | 8:30pm-9:15pm<br><b>CLOSED</b> | 8:30pm-9:15pm<br><b>CLOSED</b> | 7:30pm-8:15pm<br><b>CLOSED</b> |                              |                                         |